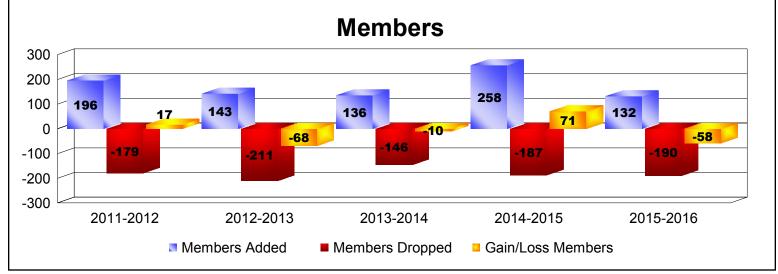

District 8 S

As of June 2016 Cumulative

| Year      | New<br>Clubs | Dropped<br>Clubs | Gain/<br>Loss<br>Clubs | New<br>Members | Charter<br>Members | Reinstate<br>Members | Transfer<br>Members | Total<br>Member<br>Added | Total<br>Members<br>Dropped | Gain/<br>Loss<br>Members |
|-----------|--------------|------------------|------------------------|----------------|--------------------|----------------------|---------------------|--------------------------|-----------------------------|--------------------------|
| 2011-2012 | 1            | -1               | 0                      | 125            | 58                 | 2                    | 11                  | 196                      | -179                        | 17                       |
| 2012-2013 | 1            | -3               | -2                     | 92             | 42                 | 5                    | 4                   | 143                      | -211                        | -68                      |
| 2013-2014 | 0            | -1               | -1                     | 114            | 5                  | 4                    | 13                  | 136                      | -146                        | -10                      |
| 2014-2015 | 2            | -1               | 1                      | 133            | 100                | 3                    | 22                  | 258                      | -187                        | 71                       |
| 2015-2016 | 0            | -1               | -1                     | 117            | 0                  | 4                    | 11                  | 132                      | -190                        | -58                      |
| Average   | 1            | -1               | -1                     | 116            | 41                 | 4                    | 12                  | 173                      | -183                        | -10                      |