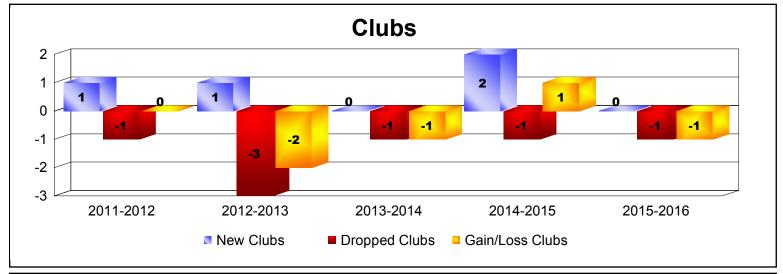

District 8 S

As of June 2016 Cumulative

| Year      | New<br>Clubs | Dropped<br>Clubs | Gain/<br>Loss<br>Clubs | New<br>Members | Charter<br>Members | Reinstate<br>Members | Transfer<br>Members | Total<br>Member<br>Added | Total<br>Members<br>Dropped | Gain/<br>Loss<br>Members |
|-----------|--------------|------------------|------------------------|----------------|--------------------|----------------------|---------------------|--------------------------|-----------------------------|--------------------------|
| 2011-2012 | 1            | -1               | 0                      | 125            | 58                 | 2                    | 11                  | 196                      | -179                        | 17                       |
| 2012-2013 | 1            | -3               | -2                     | 92             | 42                 | 5                    | 4                   | 143                      | -211                        | -68                      |
| 2013-2014 | 0            | -1               | -1                     | 114            | 5                  | 4                    | 13                  | 136                      | -146                        | -10                      |
| 2014-2015 | 2            | -1               | 1                      | 133            | 100                | 3                    | 22                  | 258                      | -187                        | 71                       |
| 2015-2016 | 0            | -1               | -1                     | 117            | 0                  | 4                    | 11                  | 132                      | -190                        | -58                      |
| Average   | 1            | -1               | -1                     | 116            | 41                 | 4                    | 12                  | 173                      | -183                        | -10                      |